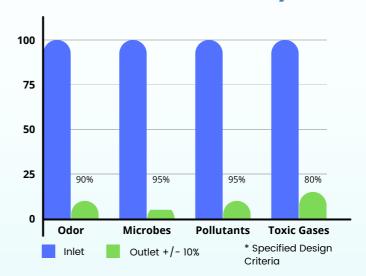

comply with the PCB norms. The discharged treated exhaust air should be safe for the environment, humans, animals & plants. All pollutants present in the exhaust air can be oxidised by "ECOBOI" an advanced form of Oxidant, making exhaust air free from pathogens, toxic gases and any foul odours.

# **Solution - Capture and Treat**

For optimum performance, the solution involves mechanical design to capture the maximum polluted air in the ductwork or a specially designed baffled Oxidation Contact Chamber (OCC) which acts like a reaction chamber and the science of oxidation. This technique is called "Capture & Treat"



#### What is ECOBOI?

ECOBOI is an advance oxidation technique, by which pollutants in the exhaust air are oxidised.

#### How it is Generated?



### **ECOBOI Efficiency**







# Technologies v/s Performance Parameters



# Comparison - Technology v/s Oxidation Power



# **Advantages**











CAPEX

OPEX



Consumables Life







Installation



## **Comprehansive Solution**



Foul Odor





**Pollutants** 



**Toxic Gases** 

# **Design Software - PROSOFT**



Per Hour









Final Exhaust Time Discharge End

## **Treatment Engineering**

Pathogens



Up to 8000 cfm Air feed



Above 8000 cfm Oxygen feed

- Tender Specification
- Bill Of Quantity (BOQ)
- **Technical Specification**
- Process Flow Diagram (PFD)
- General Arrangement Drawing (GAD)

Velocity

- Catalogue/Technical Data Sheet (TDS)
- **Unit Picture**

# **Application Spectrum**

- Commercial Building
- **Residential Complex**
- Hospitals
- Malls and Theatres
- Private and Government