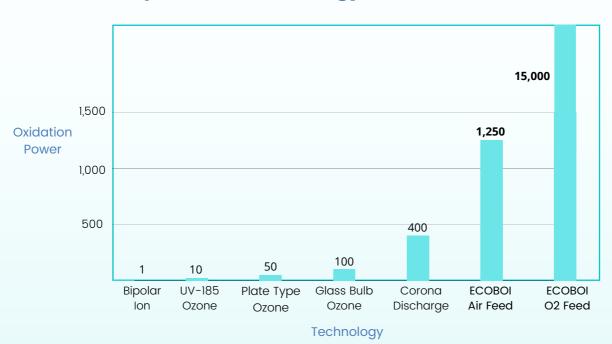

humans, animals & plants. All pollutants present in the exhaust air can be oxidised by "ECOBOI" an advanced form of Oxidant, making exhaust air free from pathogens, toxic gases and any foul odours.

# **Solution - Capture and Treat**

For optimum performance, the solution involves mechanical design to capture the maximum polluted air in the ductwork or a specially designed baffled Oxidation Contact Chamber (OCC) which acts like a reaction chamber and the science of oxidation. This technique is called "Capture & Treat"



#### What is ECOBOI?

ECOBOI is an advance oxidation technique, by which pollutants in the exhaust air are oxidised.

#### How it is Generated?



### **ECOBOI Efficiency**







# Technologies v/s Performance Parameters



# Comparison - Technology v/s Oxidation Power



# **Advantages**











CAPEX

OPEX



Consumables Life







Installation



## **Comprehansive Solution**



Foul Odor





**Pollutants** 



**Toxic Gases** 

# **Design Software - PROSOFT**



Per Hour









Final Exhaust Time Discharge End

## **Treatment Engineering**

Pathogens



Up to 8000 cfm Air feed



Above 8000 cfm Oxygen feed

- Tender Specification
- Bill Of Quantity (BOQ)
- **Technical Specification**
- Process Flow Diagram (PFD)
- General Arrangement Drawing (GAD)

Velocity

- Catalogue/Technical Data Sheet (TDS)
- **Unit Picture**

# **Application Spectrum**

- Commercial Building
- **Residential Complex**
- Hospitals
- Malls and Theatres
- Private and Government offices
- Schools and Colleges



**PROSOFT Mobile App** 



**Contact Details**