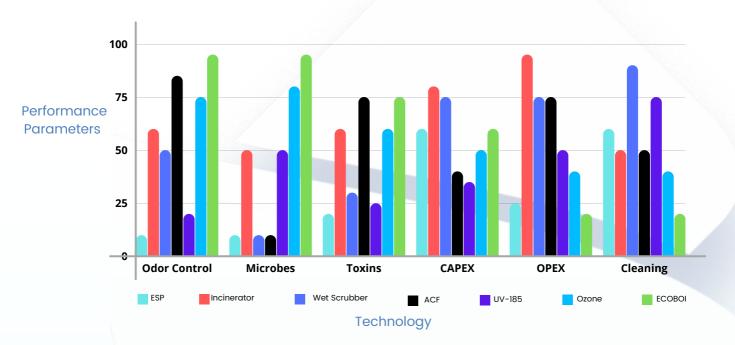

d exhaust air should be safe for the environment, humans, animals & plants. All pollutants present in the exhaust air can be oxidised by "ECOBOI" an advanced form of Oxidant, making exhaust air free from pathogens, toxic gases and any foul odours.

# **Solution - Capture and Treat**

For optimum performance, the solution involves mechanical design to capture the maximum polluted air in the ductwork or a specially designed baffled Oxidation Contact Chamber (OCC) which acts like a reaction chamber and the science of oxidation. This technique is called "Capture & Treat"



#### What is ECOBOI?

ECOBOI is an advance oxidation technique, by which pollutants in the exhaust air are oxidised.

#### How it is Generated?



### **ECOBOI Efficiency**







# Technologies v/s Performance Parameters



# Comparison - Technology v/s Oxidation Power



# **Advantages**











CAPEX

OPEX



Consumables Life







Installation



## **Comprehansive Solution**



Foul Odor





**Pollutants** 



**Toxic Gases** 

# **Design Software - PROSOFT**



Per Hour









Final Exhaust Time Discharge End

## **Treatment Engineering**

Pathogens



Up to 8000 cfm Air feed



Above 8000 cfm Oxygen feed

- Tender Specification
- Bill Of Quantity (BOQ)
- **Technical Specification**
- Process Flow Diagram (PFD)
- General Arrangement Drawing (GAD)

Velocity

- Catalogue/Technical Data Sheet (TDS)
- **Unit Picture**

# **Application Spectrum**

- Commercial Building
- **Residential Complex**
- Hospitals
- Malls and Theatres
- Private and Government offices
- Schools and Colleges



**PROSOFT Mobil