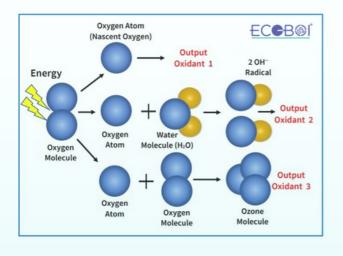

#### What is ECOBOI?

ECOBOI is an advance oxidation technique, by which pollutants in the exhaust air are oxidised.

#### How it is Generated?