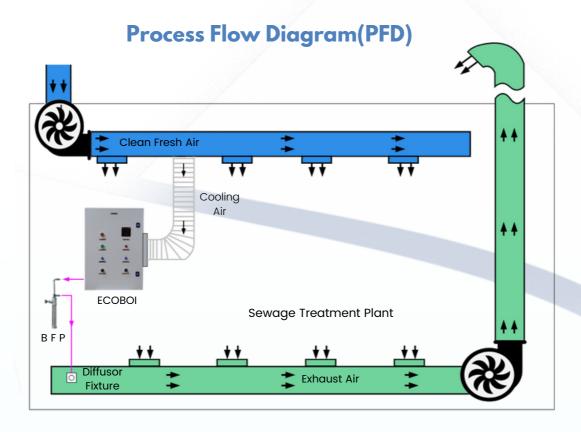

## **Treatment Engineering**

Pathogens

Up to 8000 cfm Air feed

Above 8000 cfm Oxygen feed

- Tender Specification
- Bill Of Quantity (BOQ)
- **Technical Specification**
- Process Flow Diagram (PFD)
- General Arrangement Drawing (GAD)